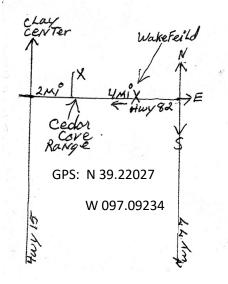

**Entrance Fee** (covers camping and/or shooting): \$25 Family \$15 Single

Traders Fee: Item Donation

Email us: repvalleyml@gmail.com

1701 7<sup>th</sup> Rd.

(Highway 82)

Wakefield, KS 67487